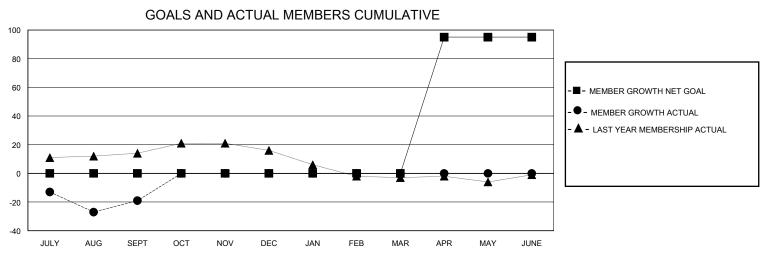

## District 201V6

Results as of: 9/30/2024

| GMT:                  |               | GMT CA    |               |                       |                       |                         |                                                    |  |
|-----------------------|---------------|-----------|---------------|-----------------------|-----------------------|-------------------------|----------------------------------------------------|--|
|                       | Club          | os        |               | Members               |                       |                         |                                                    |  |
| RESULTS FOR 2024-2025 |               |           |               | RESULTS FOR 2024-2025 |                       |                         |                                                    |  |
| QUARTER               | NEW CLUB GOAL | NEW CLUBS | DROPPED CLUBS | QUARTER MEMB          | ER GROWTH NET<br>GOAL | MEMBER GROWTH<br>ACTUAL | DROPPED<br>MEMBERS ACTUAL<br>(including transfers) |  |
| JULY/AUG/SEPT         | 0             | 0         | 0             | JULY/AUG/SEPT         | 0                     | 27                      | 41                                                 |  |
| OCT/NOV/DEC           | 1             | 0         | 0             | OCT/NOV/DEC           | 0                     | 0                       | 0                                                  |  |
| JAN/FEB/MAR           | 0             | 0         | 0             | JAN/FEB/MAR           | 0                     | 0                       | 0                                                  |  |
| APR/MAY/JUNE          | 0             | 0         | 0             | APR/MAY/JUNE          | 95                    | 0                       | 0                                                  |  |