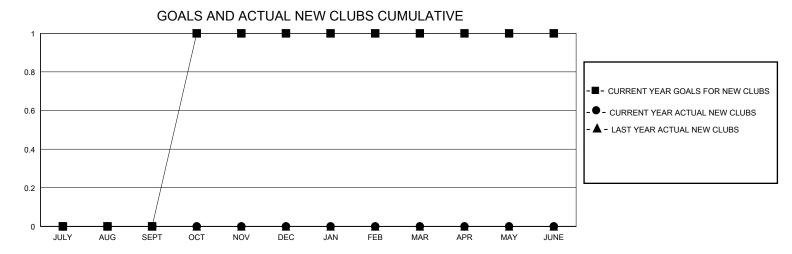

## District 201V6

Results as of: 9/30/2024

| GMT:                  |               | GMT CA    |               |                       |                       |                         |                                                    |  |
|-----------------------|---------------|-----------|---------------|-----------------------|-----------------------|-------------------------|----------------------------------------------------|--|
|                       | Club          | os        |               | Members               |                       |                         |                                                    |  |
| RESULTS FOR 2024-2025 |               |           |               | RESULTS FOR 2024-2025 |                       |                         |                                                    |  |
| QUARTER               | NEW CLUB GOAL | NEW CLUBS | DROPPED CLUBS | QUARTER MEMB          | ER GROWTH NET<br>GOAL | MEMBER GROWTH<br>ACTUAL | DROPPED<br>MEMBERS ACTUAL<br>(including transfers) |  |
| JULY/AUG/SEPT         | 0             | 0         | 0             | JULY/AUG/SEPT         | 0                     | 27                      | 41                                                 |  |
| OCT/NOV/DEC           | 1             | 0         | 0             | OCT/NOV/DEC           | 0                     | 0                       | 0                                                  |  |
| JAN/FEB/MAR           | 0             | 0         | 0             | JAN/FEB/MAR           | 0                     | 0                       | 0                                                  |  |
| APR/MAY/JUNE          | 0             | 0         | 0             | APR/MAY/JUNE          | 95                    | 0                       | 0                                                  |  |